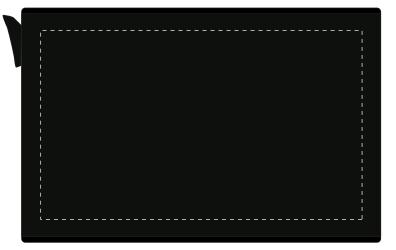

ARTWORK SCALE 100% Max print area: 85mm x 50mm

Product Image for visualisation - colours may vary

Product and Artwork Proof

The dashed line is to demonstrate print area and will not appear on your printed item